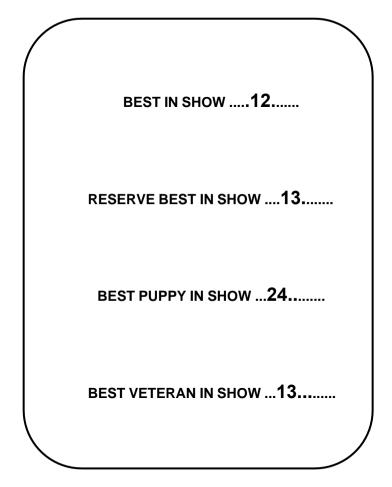

## ◆ REFRESHMENTS AVAILABLE ◆

♦ ROSETTES ♦

Best in Show • Reserve Best in Show Best Puppy in Show • Best Veteran in Show Dog CC • Reserve Dog CC Bitch CC • Reserve Bitch CC Best Veteran Dog • Best Veteran Bitch

| CLASS: 7 - VETERAN DOG<br>8 CH/IR CH GAVELKIND CONQUISTADOR BY JAMCHALA                                                        |                                       |                 |                                                                                     |                                     | 1 entry                  |  |
|--------------------------------------------------------------------------------------------------------------------------------|---------------------------------------|-----------------|-------------------------------------------------------------------------------------|-------------------------------------|--------------------------|--|
| 1st <b>8</b>                                                                                                                   | 2nd                                   | 3rd             |                                                                                     | Res                                 | VHC                      |  |
| CLASS: 8 - KC GOOD CITIZEN DOG SCHEME DOG<br>A <u>3 Rangali Yum Nut</u>                                                        |                                       |                 |                                                                                     |                                     | 1 entry                  |  |
| 1st                                                                                                                            | 2nd                                   | 3rd             |                                                                                     | Res                                 | VHC                      |  |
|                                                                                                                                | DOG CC <mark>13</mark>                | RE              | SERVE D                                                                             | 00G CC <mark>20</mark>              |                          |  |
| BEST PUPPY DOG24 BEST VETERAN DOG13                                                                                            |                                       |                 |                                                                                     |                                     |                          |  |
|                                                                                                                                |                                       |                 |                                                                                     |                                     |                          |  |
| <b>CLASS: 9 - PUPPY E</b><br>25 REVEN                                                                                          | BITCH<br>ITE MRS BRIDGES              |                 | 30 SHIR                                                                             | OBLAM C'EST JOLIE                   | 2 entries                |  |
| 1st <b>30.</b>                                                                                                                 | 2nd <b>25.</b>                        | 3rd             |                                                                                     | Res                                 | VHC                      |  |
| CLASS: 10 - JUNIOR<br>2 SHIROBI<br>LIANDEV                                                                                     | R <b>BITCH</b><br>LAM SOLAR FLAIR FOI | R               | 11 CH M                                                                             | OCHRAS MAHGAU)                      | <b>2 entries</b><br>∢ JW |  |
| 1st <b>11</b>                                                                                                                  | 2nd <b>2.</b>                         | 3rd             |                                                                                     | Res                                 | VHC                      |  |
| CLASS: 11 - NOVICE                                                                                                             | ВІТСН                                 |                 |                                                                                     |                                     | 0 entries                |  |
| CLASS: 12 - POST G<br>4 MOCHRA                                                                                                 | RADUATE BITCH<br>AS MAHJESTY          |                 | 28 MOCH                                                                             | HRAS HALO                           | 2 entries                |  |
| 1st <b>.4.</b>                                                                                                                 | 2nd <b>28</b>                         | 3rd             |                                                                                     | Res                                 | VHC                      |  |
|                                                                                                                                | AS MAHLADY<br>AS MAHMALADE BY         |                 |                                                                                     | OBLAM SEAL OF AF<br>HRAS MARIONETTE |                          |  |
| 1st <b>9</b>                                                                                                                   | 2nd <b>.26</b>                        | 3rd . <b>29</b> | ······                                                                              | Res <b>1</b>                        | VHC                      |  |
| CLASS: 14 - OPEN BITCH<br>6 LASERNA FLEUR DE LYS<br>RCC 10 CH MOCHRAS MAHCUSHLA IR JUN<br>CH<br>CC 12 SHIROBLAM BLUE BALLERINA |                                       |                 | 5 entries<br>14 IR/INT CH BASLER WISECRACK JNR<br>CH<br>21 CH SHIROBLAM SERENDIPITY |                                     | CRACK JNR                |  |
|                                                                                                                                | 2nd <b>10</b>                         |                 | 4                                                                                   | Res <b>.6</b>                       | VHC <b>21.</b>           |  |
| CLASS: 15 - VETERA                                                                                                             | AN BITCH                              |                 |                                                                                     |                                     | 0 entries                |  |
| CLASS: 16 - KC GOOD CITIZEN DOG SCHEME BITCH<br>5 MOCHRAS MARTA                                                                |                                       |                 |                                                                                     |                                     | 1 entry                  |  |
| 1st <b>5</b>                                                                                                                   | 2nd                                   | 3rd             |                                                                                     | Res                                 | VHC                      |  |
| BITCH CC12 RESERVE BITCH CC10                                                                                                  |                                       |                 |                                                                                     |                                     |                          |  |

BEST PUPPY BITCH.......30...... BEST VETERAN BITCH.....n/a.......